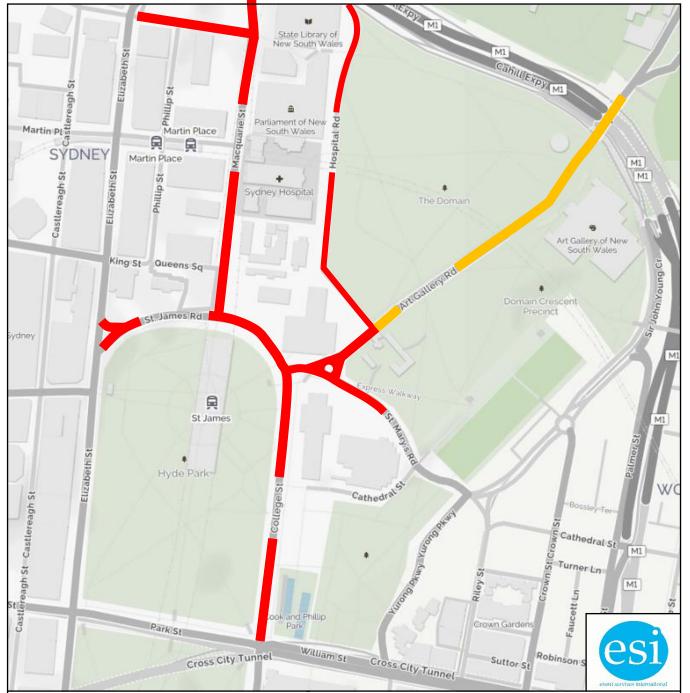

## Road Closure Overview - Carols in the Domain 2022

Date: Saturday 17th Dec 2022

Time: 20:00 to 23:30

Location:

The Domain, Royal Botanic Gardens

## Notes:

- Managed access to Hospital Rd for emergency vehicles.
- Managed access to Cathedral St for authorised vehicles.
- NSW Police managed road closures on all COS roads.

**Road Closures:** 

- Art Gallery Rd from Hospital Rd to Mrs Macquarie's Rd
- St Mary's Rd from Prince Albert Rd to the Domain Car Park Driveway
- Prince Albert Rd from Macquarie St to Art Gallery Rd
- Hospital Rd from Art Gallery Rd to Shakespeare Pl
- Macquarie St from Bent St to Prince Albert Rd
- Hunter St from Elizabeth St to Macquarie St
- St James Rd from Elizabeth St to Macquarie St
- College St from Park St to Prince
   Albert Rd 7

Inbound Road Closure From 20:00

Police Managed
Road Closure Area
From 21:30

Version 1 - 2/11/2022